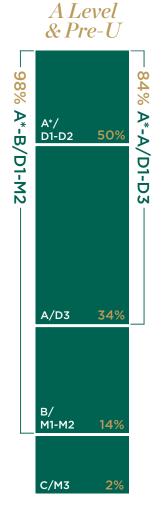

#### A Level and Pre-U Results

| A Level Grade          | <b>A</b> * | А   | В   | с  | D  | Total |
|------------------------|------------|-----|-----|----|----|-------|
| Art                    | 5          | 1   | 0   | 0  | 0  | 6     |
| Biology                | 7          | 11  | 2   | 0  | 0  | 20    |
| Business Studies       | 1          | 1   | 2   | 1  | 0  | 5     |
| Chemistry              | 5          | 6   | 9   | 0  | 0  | 20    |
| Classical Civilisation | 0          | 0   | 1   | 0  | 0  | 1     |
| Drama                  | 4          | 0   | 0   | 0  | 0  | 4     |
| DT Product Design      | 4          | 0   | 0   | 0  | 0  | 4     |
| Economics              | 13         | 10  | 1   | 0  | 0  | 24    |
| English Literature     | 18         | 13  | 1   | 0  | 0  | 32    |
| French                 | 7          | 6   | 3   | 0  | 0  | 16    |
| Geography              | 7          | 2   | 0   | 0  | 0  | 9     |
| History                | 4          | 6   | 1   | 0  | 0  | 11    |
| Italian                | 1          | 1   | 0   | 1  | 0  | 3     |
| Japanese               | 1          | 0   | 0   | 0  | 0  | 1     |
| Latin                  | 3          | 2   | 0   | 0  | 0  | 5     |
| Mathematics            | 14         | 10  | 8   | 2  | 0  | 34    |
| Mathematics (Further)  | 4          | 2   | 0   | 0  | 0  | 6     |
| Music                  | 1          | 2   | 0   | 0  | 0  | 3     |
| Photography            | 3          | 2   | 0   | 0  | 0  | 5     |
| Physical Education     | 1          | 0   | 0   | 0  | 0  | 1     |
| Physics                | 4          | 3   | 4   | 1  | 0  | 12    |
| Politics               | 8          | 3   | 1   | 0  | 0  | 12    |
| Religious Studies      | 5          | 2   | 2   | 0  | 0  | 9     |
| Spanish                | 2          | 4   | 0   | 0  | 0  | 6     |
| Textiles               | 2          | 2   | 1   | 0  | 0  | 5     |
| Total                  | 124        | 89  | 36  | 5  | 0  | 254   |
| Percentage             | 49%        | 35% | 14% | 2% | 0  |       |
| Cambridge Pre-U Grade  | D1         | D2  | D3  | M1 | M2 | Total |
| History of Art         | 4          | 5   | 4   | 0  | 2  | 15    |
| Chinese                | 3          | 2   | 0   | 1  | 0  | 6     |
| Russian                | 2          | 0   | 0   | 0  | 0  | 2     |
| Total                  | 9          | 7   | 4   | 1  | 2  | 23    |
| Percentage             | 39%        | 30% | 17% | 4% | 9% | 1     |

#### A Level/Pre-U I/GCSE 84% A\* - A overall 1100 9-8 (A\*) overall 68% 3 or more A\*-A Education 89% Further Maths **Creative Arts** Performing Arts 9-7 Geography (A\*-A) Physical 100 Drama Music 97%.B 9-6/A\*.B 99% English 100% A\* - A 9es