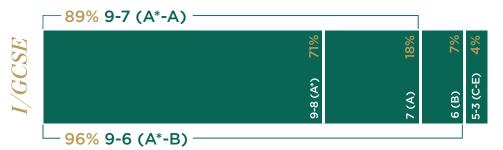

## RESULTS 2021

An outstanding independent boarding school for girls aged 11 to 18 years.

89% Grades 9-7 GCSE 98% Grades A\*-B A Level

94% First-Choice University 26% STEM at University

### *I/GCSE Results*

| Subject Grade      | 9   | 8   | 7   | 6   | 5   | 4    | 3    | Total |
|--------------------|-----|-----|-----|-----|-----|------|------|-------|
| Arabic             | 0   | 2   | 0   | 0   | 0   | 0    | 0    | 2     |
| Art                | 11  | 7   | 6   | 0   | 0   | 0    | 0    | 24    |
| Biology            | 46  | 21  | 13  | 4   | 3   | 0    | 0    | 87    |
| Chemistry          | 42  | 14  | 16  | 1   | 6   | 3    | 2    | 84    |
| Chinese            | 25  | 2   | 4   | 0   | 0   | 0    | 0    | 31    |
| Computer Science   | 2   | 1   | 8   | 1   | 1   | 0    | 0    | 13    |
| Drama              | 4   | 4   | 2   | 0   | 0   | 0    | 0    | 10    |
| DT                 | 13  | 6   | 4   | 0   | 0   | 0    | 0    | 23    |
| English Language   | 23  | 26  | 27  | 10  | 3   | 0    | 0    | 89    |
| English Literature | 38  | 30  | 11  | 9   | 1   | 0    | 0    | 89    |
| French Tier H      | 33  | 16  | 5   | 2   | 0   | 0    | 0    | 56    |
| Geography          | 17  | 7   | 6   | 2   | 3   | 1    | 0    | 36    |
| German             | 10  | 0   | 0   | 0   | 0   | 0    | 0    | 10    |
| History            | 11  | 15  | 12  | 8   | 1   | 0    | 0    | 47    |
| Italian Tier H     | 5   | 1   | 3   | 2   | 0   | 0    | 0    | 11    |
| Latin Option B     | 6   | 3   | 2   | 0   | 0   | 0    | 0    | 11    |
| Mathematics        | 42  | 17  | 17  | 8   | 5   | 0    | 0    | 89    |
| Music              | 8   | 1   | 0   | 0   | 0   | 0    | 0    | 9     |
| Physics            | 30  | 23  | 11  | 4   | 3   | 3    | 1    | 75    |
| Religious Studies  | 13  | 3   | 1   | 2   | 0   | 0    | 0    | 19    |
| Spanish            | 8   | 12  | 6   | 3   | 1   | 0    | 0    | 30    |
| Textiles           | 7   | 5   | 1   | 0   | 0   | 0    | 0    | 13    |
| Total              | 394 | 216 | 155 | 56  | 27  | 7    | 3    | 858   |
| Percentage         | 46% | 25% | 18% | 7%  | 3%  | 1%   | 0%   |       |
| Cumulative         | 46% | 71% | 89% | 96% | 99% | 100% | 100% |       |

#### A Level/Pre-U I/GCSE 84% A\* - A overall 1100 9-8 (A\*) overall 68% 3 or more A\*-A Education 89% Further Maths **Creative Arts** Performing Arts 9-7 Geography (A\*-A) Physical 100 Drama Music 97%.B 9-6/A\*.B 99% English 100% A\* - A 9es